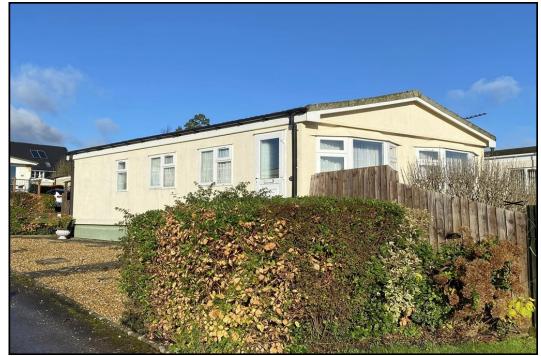

#### 2-Bedroom Park Home - approx 32' x 20'

Accommodation & approximate room dimensions:

- Omar Park Home
- Kitchen: approx 10'x 9'2" max. Superb modern kitchen installed approximately 2 years. Range of floor and wall cupboards. Built-in high level oven and hob. Space for washing machine & tall fridge/ freezer. Larder cupboard. Door to garden.
- Dining Area: approx 9'7" x 7'2". Airing Cupboard.
- Lounge: approx 19'3" x 11'5". Gas fire with back boiler. Door leading to garden.
- Inner Hall. Cloaks Cupboard.
- Bedroom 1: approx 9'8" x 9'4". Fitted wardrobes.
- Bedroom 2: approx 9'4" x 7'.
- Bathroom: Panelled bath. Wash basin & WC.
- Gas Central Heating (system untested)
- PVCu Double-Glazing
- Parking on Plot with useful Garage
- Age Restriction 55+ Pets Considered
- Small Residential Park in Village Centre Location close to local convenience store & bus services.