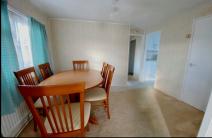

#### 2-Bedroom Park Home - approx 32' x 20'

Accommodation & approximate room dimensions:

- Omar Park Home
- Kitchen: approx 10'x 9'2" max. Superb modern kitchen installed approximately 2 years. Range of floor and wall cupboards. Built-in high level oven and hob. Space for washing machine & tall fridge/ freezer. Larder cupboard. Door to garden.
- Dining Area: approx 9'7" x 7'2". Airing Cupboard.
- Lounge: approx 19'3" x 11'5". Gas fire with back boiler. Door leading to garden.
- Inner Hall. Cloaks Cupboard.
- Bedroom 1: approx 9'8" x 9'4". Fitted wardrobes.
- Bedroom 2: approx 9'4" x 7'.
- Bathroom: Panelled bath. Wash basin & WC.
- Gas Central Heating (system untested)
- PVCu Double-Glazing
- Parking on Plot with useful Garage
- Age Restriction 55+ Pets Considered
- Small Residential Park in Village Centre Location close to local convenience store & bus services.