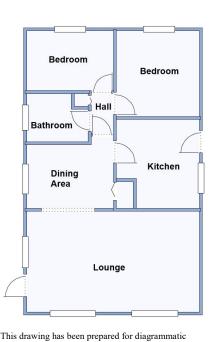

#### 2-Bedroom Park Home - approx 32' x 20'

Accommodation & approximate room dimensions:

- Omar Park Home
- Kitchen: approx 10'x 9'2" max. Superb modern kitchen installed approximately 2 years. Range of floor and wall cupboards. Built-in high level oven and hob. Space for washing machine & tall fridge/ freezer. Larder cupboard. Door to garden.
- Dining Area: approx 9'7" x 7'2". Airing Cupboard.
- Lounge: approx 19'3" x 11'5". Gas fire with back boiler. Door leading to garden.
- Inner Hall. Cloaks Cupboard.
- Bedroom 1: approx 9'8" x 9'4". Fitted wardrobes.
- Bedroom 2: approx 9'4" x 7'.
- Bathroom: Panelled bath. Wash basin & WC.
- Gas Central Heating (system untested)
- PVCu Double-Glazing
- Parking on Plot with useful Garage
- Age Restriction 55+ Pets Considered
- Small Residential Park in Village Centre Location close to local convenience store & bus services.

## **Delightful Village Park**

purpose only. Not to scale