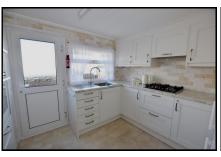

#### 2-Bedroom Park Home - approx 32' x 20'

Accommodation & approximate room dimensions:

- Omar Park Home
- Kitchen: approx 10'x 9'2" max. Superb modern kitchen installed approximately 2 years. Range of floor and wall cupboards. Built-in high level oven and hob. Space for washing machine & tall fridge/ freezer. Larder cupboard. Door to garden.
- Dining Area: approx 9'7" x 7'2". Airing Cupboard.
- Lounge: approx 19'3" x 11'5". Gas fire with back boiler. Door leading to garden.
- Inner Hall. Cloaks Cupboard.
- Bedroom 1: approx 9'8" x 9'4". Fitted wardrobes.
- Bedroom 2: approx 9'4" x 7'.
- Bathroom: Panelled bath. Wash basin & WC.
- Gas Central Heating (system untested)
- PVCu Double-Glazing
- Parking on Plot with useful Garage
- Age Restriction 55+ Pets Considered
- Small Residential Park in Village Centre Location close to local convenience store & bus services.