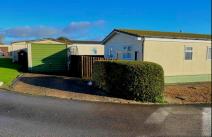

#### 2-Bedroom Park Home - approx 32' x 20'

Accommodation & approximate room dimensions:

- Omar Park Home
- Kitchen: approx 10'x 9'2" max. Superb modern kitchen installed approximately 2 years. Range of floor and wall cupboards. Built-in high level oven and hob. Space for washing machine & tall fridge/ freezer. Larder cupboard. Door to garden.
- Dining Area: approx 9'7" x 7'2". Airing Cupboard.
- Lounge: approx 19'3" x 11'5". Gas fire with back boiler. Door leading to garden.
- Inner Hall. Cloaks Cupboard.
- Bedroom 1: approx 9'8" x 9'4". Fitted wardrobes.
- Bedroom 2: approx 9'4" x 7'.
- Bathroom: Panelled bath. Wash basin & WC.
- Gas Central Heating (system untested)
- PVCu Double-Glazing
- Parking on Plot with useful Garage
- Age Restriction 55+ Pets Considered
- Small Residential Park in Village Centre Location close to local convenience store & bus services.

## **Delightful Village Park**

purpose only. Not to scale